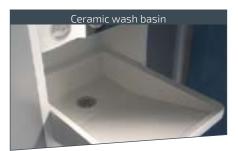

## & EQUIPMENT

Interior

### **+** OPTIONS

- Stainless steel wash basin, toilet and urinal bowls
- Audible and visual alarm
- Privacy screen
- Remote management via an online module
- Disinfection kit

Air purifier