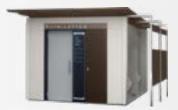

#### CONFIGURATIONS AND CLADDING

Configuration without urinal, painted gray finish concrete

Configuration with urinals form finished concrete - City Indus.

Sandblasted painted finish concrete

Vertical open-work natural wood cladding (Douglas Pine)

Composite wood cladding

Horizontal natural wood bevel siding (Larch)

Designation: Outdoor Number of cabin(s): 1 Weight: 16.53 to 17.64 t Main materials: Concrete, Ductal® concrete, Aluminum

Recommended locations: Avenues, residential areas,
"downtown" squares - Public parks and gardens - Tourist
attractions