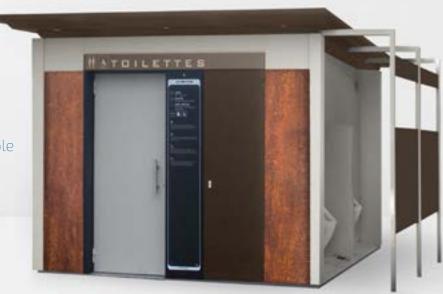

**BOXinBOX City**Sandblasted concrete, Corten metal cladding

#### CONFIGURATIONS AND CLADDING

Configuration without urinal, painted gray finish concrete

Configuration with urinals form finished concrete - City Indus.

Sandblasted painted finish concrete

Vertical open-work natural wood cladding (Douglas Pine)