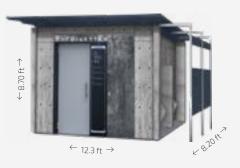

#### CONFIGURATIONS AND CLADDING

Configuration without urinal, painted gray finish concrete

Configuration with urinals form finished concrete - City Indus.

Sandblasted painted finish concrete

Vertical open-work natural wood cladding (Douglas Pine)

Composite wood cladding

Horizontal natural wood bevel siding (Larch)

Designation: Outdoor Number of cabin(s): 1 Weight: 16.53 to 17.64 t Main materials: Concrete, Ductal® concrete, Aluminum

Recommended locations: Avenues, residential areas,
"downtown" squares - Public parks and gardens - Tourist
attractions