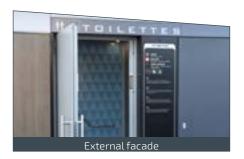

**BOXinBOX City**Sandblasted concrete, Corten metal cladding

#### CONFIGURATIONS AND CLADDING

Configuration without urinal, painted gray finish concrete

Configuration with urinals form finished concrete - City Indus.

Sandblasted painted finish concrete

Vertical open-work natural wood cladding (Douglas Pine)