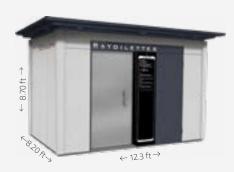

#### CONFIGURATIONS AND CLADDING

Configuration without urinal, painted gray finish concrete

Configuration with urinals form finished concrete - City Indus.

Sandblasted painted finish concrete

Vertical open-work natural wood cladding (Douglas Pine)

Composite wood cladding

Horizontal natural wood bevel siding (Larch)

Designation: Outdoor Number of cabin(s): 1 Weight: 16.53 to 17.64 t Main materials: Concrete, Ductal® concrete, Aluminum

Recommended locations: Avenues, residential areas,
"downtown" squares - Public parks and gardens - Tourist
attractions