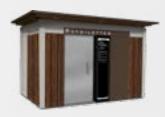

#### CONFIGURATIONS AND CLADDING

Configuration without urinal, painted gray finish concrete

Configuration with urinals form finished concrete - City Indus.

Sandblasted painted finish concrete

Vertical open-work natural wood cladding (Douglas Pine)

Composite wood cladding

Horizontal natural wood bevel siding (Larch)

Designation: Outdoor Number of cabin(s): 1 Weight: 16.53 to 17.64 t Main materials: Concrete, Ductal® concrete, Aluminum

Recommended locations: Avenues, residential areas,
"downtown" squares - Public parks and gardens - Tourist
attractions