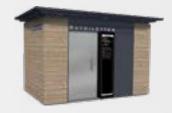

#### CONFIGURATIONS AND CLADDING

Configuration without urinal, painted gray finish concrete

Configuration with urinals form finished concrete - City Indus.

Sandblasted painted finish concrete

Vertical open-work natural wood cladding (Douglas Pine)

Composite wood cladding

Horizontal natural wood bevel siding (Larch)

Designation: Outdoor Number of cabin(s): 1 Weight: 16.53 to 17.64 t Main materials: Concrete, Ductal® concrete, Aluminum

Recommended locations: Avenues, residential areas,
"downtown" squares - Public parks and gardens - Tourist
attractions