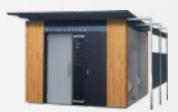

**BOXinBOX City**Sandblasted concrete, Corten metal cladding

#### CONFIGURATIONS AND CLADDING

Configuration without urinal, painted gray finish concrete

Configuration with urinals form finished concrete - City Indus.

Sandblasted painted finish concrete

Vertical open-work natural wood cladding (Douglas Pine)