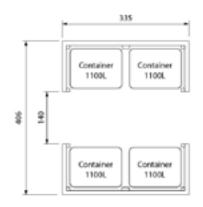

## **X** CONFIGURATIONS / DIMENSIONS

Centu'Park 11/4

Centu'Park 11/8

Centu'Park 11/6

Centu'Park 11/10