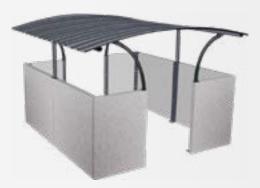

# THE ECONOMIC SOLUTION FOR MANAGING WHEELED **BINS**

Lightweight, modular and robust

- Made in France
- Prefabricated shelter
- Concrete structure
- Noncombustible (M0)
- Low maintenance cost

#### CONFIGURATIONS AND CLADDING

Centu'Park Specific finishing

Centu'Park concrete Painted textured finish (gray)

Centu'Park concrete Painted textured finish (sand)

Main materials: Concrete, Steel.

Recommended locations: Residential areas. Covered markets. Shopping centers. Business park - Industrial park Designation: Outdoor

## **OPERATION**

- For 92 290 gal. (350 L to 1,100 L) wheeled bins
- Curved roof mounted on a structural metal framework
- 2 openings possible
- Permanent anti-graffiti treatment