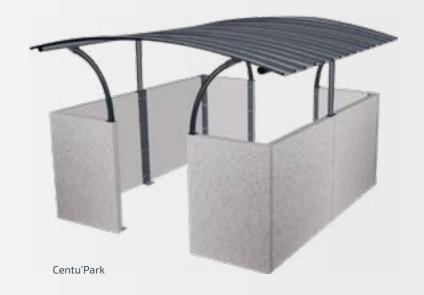

# THE ECONOMIC SOLUTION FOR MANAGING WHEELED **BINS**

Lightweight, modular and robust

- Made in France
- Prefabricated shelter
- Concrete structure
- Noncombustible (M0)
- Low maintenance cost

#### CONFIGURATIONS AND CLADDING

Centu'Park Specific finishing

Centu'Park concrete Painted textured finish (gray)

Centu'Park concrete Painted textured finish (sand)

Main materials: Concrete, Steel.

Recommended locations: Residential areas. Covered markets. Shopping centers. Business park - Industrial park Designation: Outdoor

## **OPERATION**

- For 92 290 gal. (350 L to 1,100 L) wheeled bins
- Curved roof mounted on a structural metal framework
- 2 openings possible
- Permanent anti-graffiti treatment