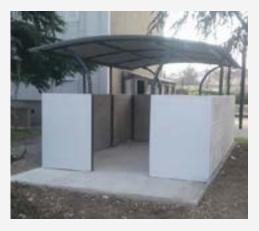

# THE ECONOMIC SOLUTION FOR MANAGING WHEELED **BINS**

Lightweight, modular and robust

- Made in France
- Prefabricated shelter
- Concrete structure
- Noncombustible (M0)
- Low maintenance cost

#### CONFIGURATIONS AND CLADDING

Centu'Park Specific finishing

Centu'Park concrete Painted textured finish (gray)

Centu'Park concrete Painted textured finish (sand)

Main materials: Concrete, Steel.

Recommended locations: Residential areas. Covered markets. Shopping centers. Business park - Industrial park Designation: Outdoor

## **OPERATION**

- For 92 290 gal. (350 L to 1,100 L) wheeled bins
- Curved roof mounted on a structural metal framework
- 2 openings possible
- Permanent anti-graffiti treatment