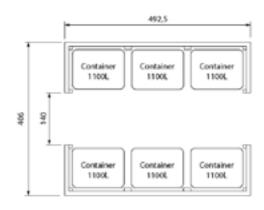

## **X** CONFIGURATIONS / DIMENSIONS

Centu'Park 11/4

Centu'Park 11/8

Centu'Park 11/6

Centu'Park 11/10