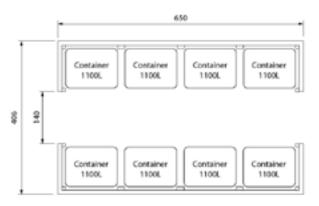

## **X** CONFIGURATIONS / DIMENSIONS

Centu'Park 11/4

Centu'Park 11/8

Centu'Park 11/6

Centu'Park 11/10