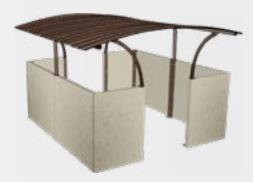

# THE ECONOMIC SOLUTION FOR MANAGING WHEELED **BINS**

Lightweight, modular and robust

- Made in France
- Prefabricated shelter
- Concrete structure
- Noncombustible (M0)
- Low maintenance cost

#### CONFIGURATIONS AND CLADDING

Centu'Park Specific finishing

Centu'Park concrete Painted textured finish (gray)

Centu'Park concrete Painted textured finish (sand)

Main materials: Concrete, Steel.

Recommended locations: Residential areas. Covered markets. Shopping centers. Business park - Industrial park Designation: Outdoor

## **OPERATION**

- For 92 290 gal. (350 L to 1,100 L) wheeled bins
- Curved roof mounted on a structural metal framework
- 2 openings possible
- Permanent anti-graffiti treatment