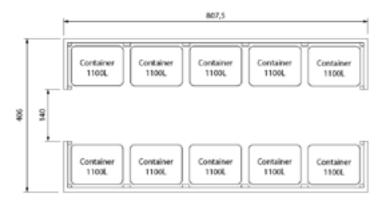

Capacity: Wheeled bins 92.4 to 290.5 gal. (350 to 1,100 L) Weight: from 5,512 to 11,025 lbs. (2.5 to 5 metric tons)

## **X** CONFIGURATIONS / DIMENSIONS

Centu'Park 11/4

Centu'Park 11/8

Centu'Park 11/6

Centu'Park 11/10

## **OPERATION**

- For 92 290 gal. (350 L to 1,100 L) wheeled bins
- Curved roof mounted on a structural metal framework
- 2 openings possible
- Permanent anti-graffiti treatment