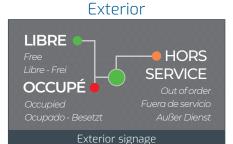

### **OPERATION**

- Free access
- · Automatic lighting when the door is opened
- The door can be opened/closed form the inside via pushbutton
- · Automatic flushing, disinfection and drying
- Automatic floor washing
- · Automatic soap and water distribution, hand dryer
- Programmable opening and closing
- Automatic unlocking of the door after 15 min.