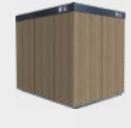

#### Modern, lightweight and robust

- Made in France ()
- PRM (persons with reduced mobility) accessible
- · Prefabricated, self-contained sanitary unit
- Interior polyester structure
- · Wood or composite exterior finishing
- Low maintenance cost
- · Remote sanitary facility management

#### CONFIGURATIONS AND CLADDING

Vertical natural wood cladding

Vertical composite wood cladding

Designation: Outdoor Number of cabin(s): 1 Weight: 2.76 t

Main materials: Polyester, Wood, Steel. Recommended locations: Streets, cul-de-sacs, residential areas, squares. Public parks and gardens.