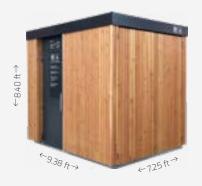

#### CONFIGURATIONS AND CLADDING

Vertical natural wood cladding

Vertical composite wood cladding

Designation: Outdoor Number of cabin(s): 1 Weight: 2.76 t

Main materials: Polyester, Wood, Steel. Recommended locations: Streets, cul-de-sacs, residential areas, squares. Public parks and gardens.