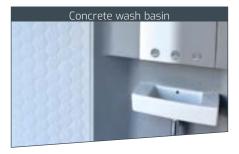

## & EQUIPMENT

Interior

### **+** OPTIONS

- · Stainless steel wash basin, toilet
- · Tank equipped with a booster pump
- · Remote management via an online module
- Forced ventilation and frost protection
- Disinfection kit

Air purifier