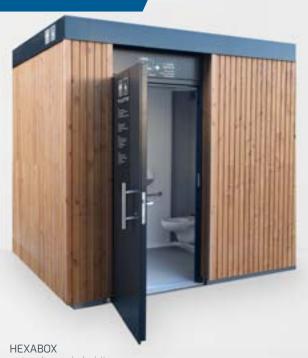

# THE ECONOMIC SOLUTION FOR YOUR PUBLIC SANITARY **FACILITIES**

#### Modern, lightweight and robust

- Made in France ()
- PRM (persons with reduced mobility) accessible
- · Prefabricated, self-contained sanitary unit
- Interior polyester structure
- · Wood or composite exterior finishing
- Low maintenance cost
- · Remote sanitary facility management

## & EQUIPMENT

Interior