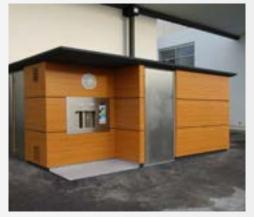

#### CONFIGURATIONS AND CLADDING

Modul'San 4-cabin model Composite wood cladding with laundry area

Modul'San 3-cabin model Composite cladding

Modul'San 6-cabin model Polished gray concrete finish

## **+** OPTIONS

- Stainless steel wash basin, toilet and urinal bowls
- Open or closed laundry area
- External cladding
- Shower
- Disinfection kit

Air purifier