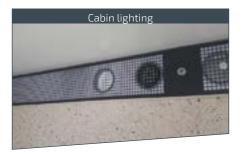

## **\*** FONCTIONNEMENT

- •Polished concrete walls, gray or beige
- Anti-slip, smooth finished gray concrete floor (1 floor/cabin drain)
- Smooth concrete ceiling, polyurethane paint finish
- Anti-graffiti treatment on walls
- Manual bowl flush mechanism by time-delayed pushbutton
- Switch-controlled cabin lighting
- Forced mechanical ventilation with 160 m3/h ventilation unit
- Key-locking doors