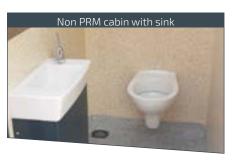

### **&** EQUIPMENT

Interior

## **\*** FONCTIONNEMENT

- •Polished concrete walls, gray or beige
- Anti-slip, smooth finished gray concrete floor (1 floor/cabin drain)
- Smooth concrete ceiling, polyurethane paint finish
- Anti-graffiti treatment on walls
- Manual bowl flush mechanism by time-delayed pushbutton
- Switch-controlled cabin lighting
- Forced mechanical ventilation with 160 m3/h ventilation unit
- Key-locking doors