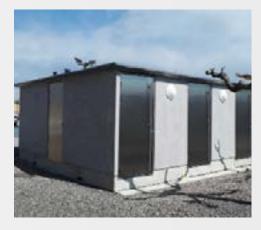

# THE MODULAR SOLUTION FOR MANAGING USER FLOWS.

flexible, advantageous and specific design

- Made in France
- Prefabricated, self-contained sanitary unit
- Concrete interior and exterior structure
- Exterior finishing adapted to the environment
- Manual version
- Low maintenance cost
- Remote sanitary facility management



Modul'San 8 cabins, composite wood cladding

#### CONFIGURATIONS AND CLADDING



Modul'San 4-cabin model Composite wood cladding with laundry area



Modul'San 3-cabin model Composite cladding



Modul'San 6-cabin model Polished gray concrete finish

#### Dimensions:

**1 PRM cabin:** 10.14 ft × 7.12 ft, Height: 7.09 ft 4 non-PRM cabins:  $13.35 \text{ ft} \times 7.12 \text{ ft}$ , Height: 7.09 ft**3 cabins, including 1 PRM:** 15 ft × 7.12 ft, Height: 7.09 ft

Main materials: Concrete, Steel.

Recommended locations: Rest areas/service stations, Industrial areas, Logistics centers, Public spaces, Camp grounds/

motorhome parks

Designation: Outdoor Number of cabin(s):

1 or more

Weight: starting at 11.02













### **&** EQUIPMENT













Interior

## **\*** FONCTIONNEMENT

- •Polished concrete walls, gray or beige
- Anti-slip, smooth finished gray concrete floor (1 floor/cabin drain)
- Smooth concrete ceiling, polyurethane paint finish
- Anti-graffiti treatment on wal