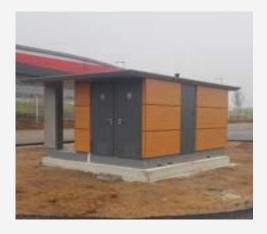

#### CONFIGURATIONS AND CLADDING

Modul'San 4-cabin model Composite wood cladding with laundry area

Modul'San 3-cabin model Composite cladding

Modul'San 6-cabin model Polished gray concrete finish

Main materials: Concrete, Steel.

Recommended locations: Rest areas/service stations, Industrial areas, Logistics centers, Public spaces, Camp grounds/

motorhome parks

Designation: Outdoor Number of cabin(s):