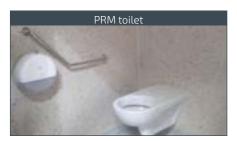

### **&** EQUIPMENT

Interior

## **\*** FONCTIONNEMENT

- •Polished concrete walls, gray or beige
- Anti-slip, smooth finished gray concrete floor (1 floor/cabin drain)
- Smooth concrete ceiling, polyurethane paint finish
- Anti-graffiti treatment on walls
- Manual bowl flush mechanism by time-delayed pushbutton
- Switch-controlled cabin lighting
- Forced mechanical ventilation with 160 m3/h ventilation unit
- Key-locking doors