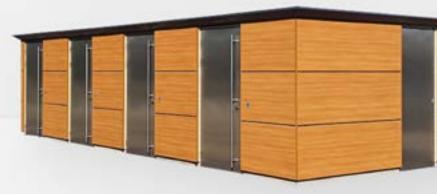

Modul'San 8 cabins, composite wood cladding

#### CONFIGURATIONS AND CLADDING

Modul'San 4-cabin model Composite wood cladding with laundry area

Modul'San 3-cabin model Composite cladding

Modul'San 6-cabin model Polished gray concrete finish