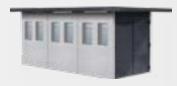

#### **CONFIGURATIONS AND CLADDING**

Concrete, vertical wood slat pattern painted brown

Concrete, gray vertical wood slat pattern finish

Concrete, smooth, painted gray

Concrete, beige sandblasted finish

Concrete, gray textured finish