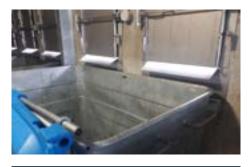

### **CHARACTERISTICS**

- For 92 290 gal. (350 L to 1,100 L) wheeled bins
- Hatches lockable from the inside
- Height adjustable hatches
- Large area for sorting instructions
- Aeration in the upper part of partitions
- Steel, shutter type, double-leaf access door
- Permanent anti-graffiti treatment
- 3-point locking system on doors