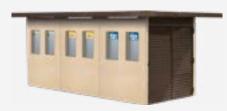

#### **CONFIGURATIONS AND CLADDING**

Concrete, vertical wood slat pattern painted brown

Concrete, gray vertical wood slat pattern finish

Concrete, smooth, painted gray

Concrete, beige sandblasted finish

Concrete, gray textured finish

Concrete, beige textured finish

Designation: Outdoor Number of modules 4 to 16 Weight: 17,636 lbs to 30,870 lbs (8 to 14 metric tons)

Main materials: Concrete, Ductal® concrete, Aluminum Recommended locations: Avenues, residential areas, "downtown" squares - Public parks and gardens - Tourist attractions