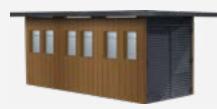

#### **CONFIGURATIONS AND CLADDING**

Concrete, vertical wood slat pattern painted brown

Concrete, gray vertical wood slat pattern finish

Concrete, smooth, painted gray

Concrete, beige sandblasted finish

Concrete, gray textured finish