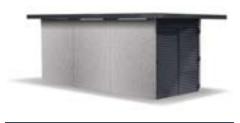

## THE SCALABLE SOLUTION FOR MANAGING FLOWS

Modern, modular and durable

- Made in France
- Prefabricated kiosk
- Concrete structure
- Noncombustible (M0)
- · Low maintenance cost

#### **CONFIGURATIONS AND CLADDING**

Concrete, vertical wood slat pattern painted brown

Concrete, gray vertical wood slat pattern finish

Concrete, smooth, painted gray

Concrete, beige sandblasted finish

Concrete, gray textured finish

Concrete, beige textured finish

Designation: Outdoor Number of modules 4 to 16 Weight: 17,636 lbs to 30,870 lbs (8 to 14 metric tons)

Main materials: Concrete, Ductal® concrete, Aluminum Recommended locations: Avenues, residential areas, "downtown" squares - Public parks and gardens - Tourist attractions