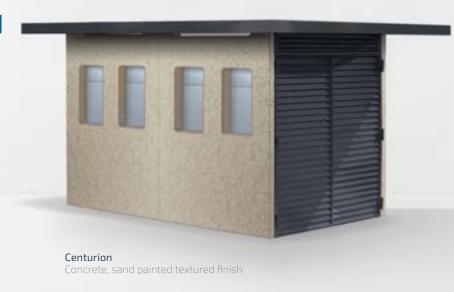

#### **CONFIGURATIONS AND CLADDING**

Concrete, vertical wood slat pattern painted brown

Concrete, gray vertical wood slat pattern finish

Concrete, smooth, painted gray

Concrete, beige sandblasted finish

Concrete, gray textured finish

Concrete, beige textured finish

Designation: Outdoor Number of modules 4 to 16 Weight: 17,636 lbs to 30,870 lbs (8 to 14 metric tons)

Main materials: Concrete, Ductal® concrete, Aluminum Recommended locations: Avenues, residential areas, "downtown" squares - Public parks and gardens - Tourist attractions