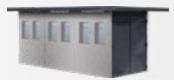

#### **CONFIGURATIONS AND CLADDING**

Concrete, vertical wood slat pattern painted brown

Concrete, gray vertical wood slat pattern finish

Concrete, smooth, painted gray

Concrete, beige sandblasted finish

Concrete, gray textured finish

Concrete, beige textured finish

Designation: Outdoor Number of modules 4 to 16 Weight: 17,636 lbs to 30,870 lbs (8 to 14 metric tons)

Main materials: Concrete, Ductal® concrete, Aluminum Recommended locations: Avenues, residential areas, "downtown" squares - Public parks and gardens - Tourist attractions