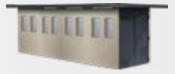

#### **CONFIGURATIONS AND CLADDING**

Concrete, vertical wood slat pattern painted brown

Concrete, gray vertical wood slat pattern finish

Concrete, smooth, painted gray

Concrete, beige sandblasted finish

Concrete, gray textured finish

Concrete, beige textured finish

Designation: Outdoor Number of modules 4 to 16 Weight: 17,636 lbs to 30,870 lbs (8 to 14 metric tons)

Main materials: Concrete, Ductal® concrete, Aluminum Recommended locations: Avenues, residential areas, "downtown" squares - Public parks and gardens - Tourist attractions