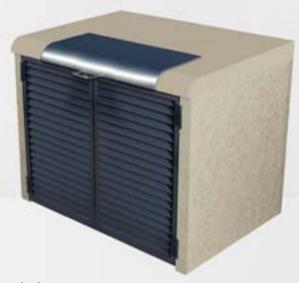

#### Stand-alone, aesthetic and sustainable

- Made in France
- Prefabricated monobloc shelter
- Concrete structure
- Noncombustible (M0)
- · Low maintenance cost

**Lucia**Concrete, beige tinted textured finish