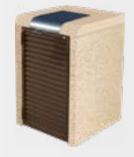

#### Stand-alone, aesthetic and sustainable

- Made in France
- Prefabricated monobloc shelter
- Concrete structure
- Noncombustible (M0)
- · Low maintenance cost

**Lucia**Concrete, beige tinted textured finish

#### **CONFIGURATIONS AND CLADDING**

Concrete, gray vertical wood slat pattern finish

Concrete, gray sandblasted finish

Concrete, brown horizontal wood slat pattern finish

Concrete, polished white finish

Concrete, gray tinted textured finish

Concrete, beige sandblasted finish

Designation: Outdoor Number of bins: 1 to 4 Weight: from 2,204 lbs. (1 metric ton) Main materials: Concrete, Steel Recommended locations: Residential areas; covered

markets, shopping centers, business or industrial parks