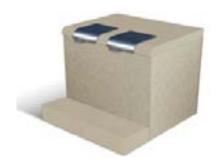

#### Stand-alone, aesthetic and sustainable

- Made in France
- Prefabricated monobloc shelter
- Concrete structure
- Noncombustible (M0)
- · Low maintenance cost

**Lucia**Concrete, beige tinted textured finish

Concrete, beige sandblasted finish

Designation: Outdoor Number of bins: 1 to 4 Weight: from 2,204 lbs. (1 metric ton) Main materials: Concrete, Steel Recommended locations: Residential areas; covered

markets, shopping centers, business or industrial parks

# CHARACTERISTICS

- For 92 290 gal. (350 L to 1,100 L) wheeled bins
- Hatches adapted to various flow volumes
- Access door at front or rear
- Key-lockable hatches and doors
- Large area for sorting instructions
- Permanent anti-graffiti treatment