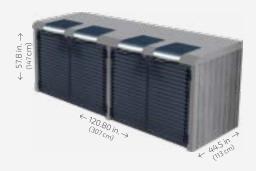

Concrete, beige sandblasted finish

Designation: Outdoor Number of bins: 1 to 4 Weight: from 2,204 lbs. (1 metric ton) Main materials: Concrete, Steel Recommended locations: Residential areas; covered

markets, shopping centers, business or industrial parks

# CHARACTERISTICS

- For 92 290 gal. (350 L to 1,100 L) wheeled bins
- Hatches adapted to various flow volumes
- Access door at front or rear
- Key-lockable hatches and doors
- Large area for sorting instructions
- Permanent anti-graffiti treatment