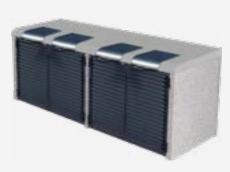

#### **CONFIGURATIONS AND CLADDING**

Concrete, gray vertical wood slat pattern finish

Concrete, gray sandblasted finish

Concrete, brown horizontal wood slat pattern finish

Concrete, polished white finish

Concrete, gray tinted textured finish