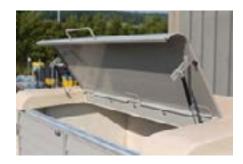

## **&** THE OPTIONS IN PICTURES

Step in front of shelter

Hatch equipped with a damper

HW, packaging, glass, paper signage

# **+** OPTIONS

- Hatch equipped with a damper
- Large volume hatch
- HW, packaging, glass, paper signage
- Step in front of shelter