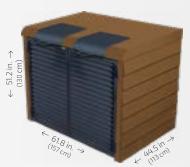

#### **CONFIGURATIONS AND CLADDING**

Concrete, gray vertical wood slat pattern finish

Concrete, gray sandblasted finish

Concrete, brown horizontal wood slat pattern finish

Concrete, polished white finish

Concrete, gray tinted textured finish