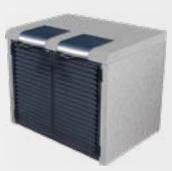

#### Stand-alone, aesthetic and sustainable

- Made in France
- Prefabricated monobloc shelter
- Concrete structure
- Noncombustible (M0)
- · Low maintenance cost

**Lucia**Concrete, beige tinted textured finish

#### **CONFIGURATIONS AND CLADDING**

Concrete, gray vertical wood slat pattern finish

Concrete, gray sandblasted finish

Concrete, brown horizontal wood slat pattern finish

Concrete, polished white finish

Concrete, gray tinted textured finish

Concrete, beige sandblasted finish

Designation: Outdoor Number of bins: 1 to 4 Weight: from 2,204 lbs. (1 metric ton) Main materials: Concrete, Steel Recommended locations: Residential areas; covered

markets, shopping centers, business or industrial parks